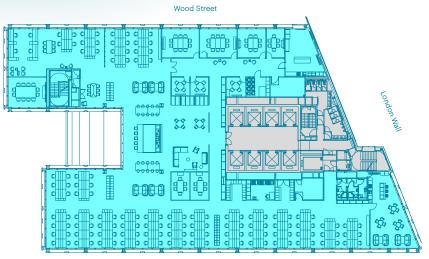

## 3rd Floor Plan - 15,171 Sq Ft (1,409.4 Sq M)

| Workstations           | x 184 | 4 person meeting area | х З  | Reception area | x 1 |
|------------------------|-------|-----------------------|------|----------------|-----|
| Hot desks              | x 20  | Kitchenette           | x 1  | Repro room     | x 1 |
| 14 person meeting area | x 1   | Kitchen               | x 1  |                |     |
| 6 person meeting area  | x 2   | Break-out area        | x 17 |                |     |