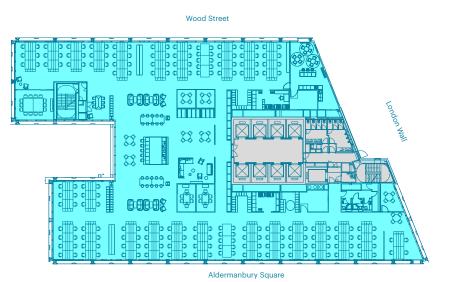

## 2nd Floor Plan - 14,766 Sq Ft (1,371.8 Sq M)

Aldermanbury Square

| Workstations             | x 142 | Kitchenette    | x 1  | Repro room | x 1 |
|--------------------------|-------|----------------|------|------------|-----|
| 12 person meeting area   | x 1   | Kitchen        | x 2  |            |     |
| 8-10 person meeting area | x 3   | Break-out area | x 18 |            |     |
| 4-6 person meeting area  | x 6   | Reception area | x 1  |            |     |